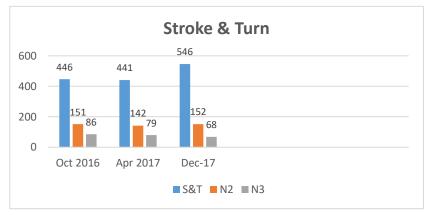

|  |  |
|                                              | YSST          | Hickory Foundation YMCA Seahorse<br>Swim Team    | Hickory, NC 28601-3762                                   | Renew          |  |  |

Code Club Name City, State Zip Reg Tran Type

**Total Count For Report:** 72



# Officials Committee Report to the NCS Board of Directors 1/06/18

# Total Officials 6% Goal



#### As of 12/31/17: 620 "registered" officials

- -530 holding at least one certification
- -116 Apprentice ST or AO officials (NEW)
- -90 Officials registered, did BG check, and APT and no deck sessions
- -10 officials with 100+ Sessions (Gold Badge) [8 multi-year officials]
- -53 officials with 50+ Sessions (back pack)

#### As of 1/3/18: 501 registered officials

-424 holding at least one certification









#### Clinics

|                | 2015 | 2016 | 2017 |
|----------------|------|------|------|
| Stroke & Turn  | 19   | 14   | 17   |
| Admin Official | 9    | 7    | 9    |
| Starter        | 9    | 6    | 4    |
| Referee        | 4    | 4    | 4    |
| Open Water     | 2    | 1    | 2    |

#### **OQM's** Mentoring to National Certifications



#### **Current Initiatives of the NCS Officials Committee: January, 2018**

- 1 Focus Clinic efforts with teams at zero or low officiating base (Far East and far West)
- 2 Starter clinics and advancing strategies (need more at Invite Meets)
- 3 Continue 6 plus Non-champ OQM's (on target)
- 4 Continue Recognition of high session officials (50 plus) Last year was 75 plus)
- 5 CJ training/Certification Policy moving to development of criteri