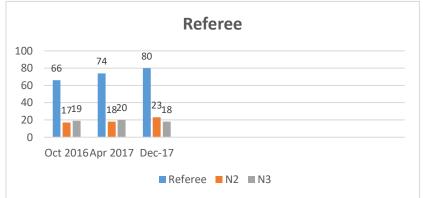

|  |
|                                              | YSST          | Hickory Foundation YMCA Seahorse<br>Swim Team    | Hickory, NC 28601-3762                                   | Renew          |  |  |

Code Club Name City, State Zip Reg Tran Type

**Total Count For Report:** 72



# Officials Committee Report to the NCS Board of Directors 1/06/18

# Total Officials 6% Goal



#### As of 12/31/17: 620 "registered" officials

- -530 holding at least one certification
- -116 Apprentice ST or AO officials (NEW)
- -90 Officials registered, did BG check, and APT and no deck sessions
- -10 officials with 100+ Sessions (Gold Badge) [8 multi-year officials]
- -53 officials with 50+ Sessions (back pack)

#### As of 1/3/18: 501 registered officials

-424 holding at least one certification









#### Clinics

|                | 2015 | 2016 | 2017 |
|----------------|------|------|------|
| Stroke & Turn  | 19   | 14   | 17   |
| Admin Official | 9    | 7    | 9    |
| Starter        | 9    | 6    | 4    |
| Referee        | 4    | 4    | 4    |
| Open Water     | 2    | 1    | 2    |

#### **OQM's** Mentoring to National Certifications



#### **Current Initiatives of the NCS Officials Committee: January, 2018**

- 1 Focus Clinic efforts with teams at zero or low officiating base (Far East and far West)
- 2 Starter clinics and advancing strategies (need more at Invite Meets)
- 3 Continue 6 plus Non-champ OQM's (on target)
- 4 Continue Recognition of high session officials (50 plus) Last year was 75 plus)
- 5 CJ training/Certification Policy moving to development of criteria and