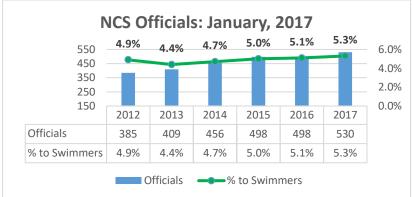

#### **MEETING MINUTES**

Board of Directors Meeting Saturday, January 6, 2018, following retreat William G. White Jr. Family YMCA, Winston-Salem

- 1. Call to Order Dave Olack
  - a) Meeting was called to order at 5:06 PM
- 2. Roll Call –Lisa Olack
  - a) Attendees: Dave Olack, Trish Martin, Jay Dodson, Jon Jolley, Carl Labonge, Lisa Olack, Jon Fox, Wayne Shulby, Sarah Holman, Morgan Dodson, Matthew Rigsbee, Emile Charles, Pahvie Chhan, Suzanne, Heath, Todd Webber, Rodney Sellars, Richard Pockat, John Roy,
  - b) Guests: Bill Martin, David Rigsbee
- 3. Reading, correction and adoption of minutes –Lisa Olack
  - a) MOTION: Approve November 8, 2017, minutes PASSED
- 4. Officer Reports
  - a) Treasurer Jon Fox
    - i) As presented; Travel Fund has been 35-45K in previous years; little higher due to increased reimbursements for national meets as well as coach reimbursement
    - ii) ACTION ITEM: Request to break out travel fund costs between coach reimbursement and athlete
- 5. Committee Reports
  - a) Registration -Suzanne Heath
    - i) 2017 Final Membership 11,359
      - (1) Coaches-518; athletes-9,984; officials-530; clubs-81
    - ii) As of 1/3/18 Membership 10,138
      - (1) Coaches-465; athletes-9,176; officials-424; clubs-78 (with swimmers registered, etc.) actual club-72
  - b) Officials Committee Todd Webber
    - i) As presented
- 6. Unfinished (old) business
  - a) ACTION ITEMS