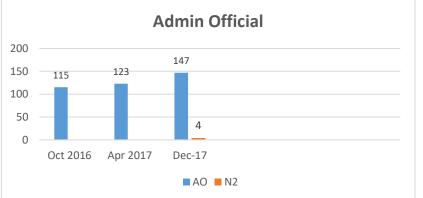

|  |  |
|                                              | YSST          | Hickory Foundation YMCA Seahorse<br>Swim Team    | Hickory, NC 28601-3762                                   | Renew          |  |  |

Code Club Name City, State Zip Reg Tran Type

**Total Count For Report:** 72



# Officials Committee Report to the NCS Board of Directors 1/06/18

# Total Officials 6% Goal



#### As of 12/31/17: 620 "registered" officials

- -530 holding at least one certification
- -116 Apprentice ST or AO officials (NEW)
- -90 Officials registered, did BG check, and APT and no deck sessions
- -10 officials with 100+ Sessions (Gold Badge) [8 multi-year officials]
- -53 officials with 50+ Sessions (back pack)

#### As of 1/3/18: 501 registered officials

-424 holding at least one certification









#### Clinics

|                | 2015 | 2016 | 2017 |
|----------------|------|------|------|
| Stroke & Turn  | 19   | 14   | 17   |
| Admin Official | 9    | 7    | 9    |
| Starter        | 9    | 6    | 4    |
| Referee        | 4    | 4    | 4    |
| Open Water     | 2    | 1    | 2    |

#### **OQM's** Mentoring to National Certifications



#### **Current Initiatives of the NCS Officials Committee: January, 2018**

- 1 Focus Clinic efforts with teams at zero or low officiating base (Far East and far West)
- 2 Starter clinics and advancing strategies (need more at Invite Meets)
- 3 Continue 6 plus Non-champ OQM's (on target)
- 4 Continue Recognition of high session officials (50 plus) Last year was 75 plus)
- 5 CJ training/Certification Policy moving to development of criteria