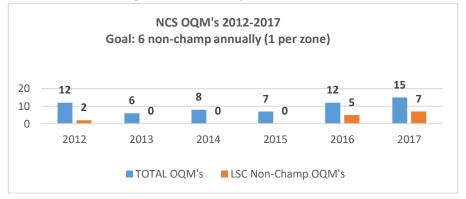

18

# Total Officials 6% Goal



#### As of 12/31/17: 620 "registered" officials

- -530 holding at least one certification
- -116 Apprentice ST or AO officials (NEW)
- -90 Officials registered, did BG check, and APT and no deck sessions
- -10 officials with 100+ Sessions (Gold Badge) [8 multi-year officials]
- -53 officials with 50+ Sessions (back pack)

#### As of 1/3/18: 501 registered officials

-424 holding at least one certification









#### Clinics

|                | 2015 | 2016 | 2017 |
|----------------|------|------|------|
| Stroke & Turn  | 19   | 14   | 17   |
| Admin Official | 9    | 7    | 9    |
| Starter        | 9    | 6    | 4    |
| Referee        | 4    | 4    | 4    |
| Open Water     | 2    | 1    | 2    |

#### **OQM's** Mentoring to National Certifications



#### **Current Initiatives of the NCS Officials Committee: January, 2018**

- 1 Focus Clinic efforts with teams at zero or low officiating base (Far East and far West)
- 2 Starter clinics and advancing strategies (need more at Invite Meets)
- 3 Continue 6 plus Non-champ OQM's (on target)
- 4 Continue Recognition of high session officials (50 plus) Last year was 75 plus)
- 5 CJ training/Certification Policy moving to development of criteria and training involved
- 6 Succession planning: adding 1 committee member and swimmer per zone