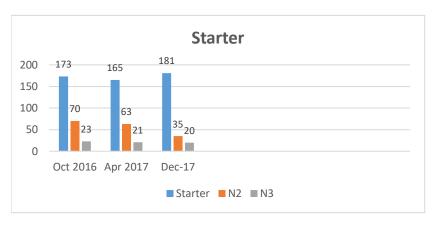

|  |  |
|                                              | YSST          | Hickory Foundation YMCA Seahorse<br>Swim Team    | Hickory, NC 28601-3762                                   | Renew          |  |  |

Code Club Name City, State Zip Reg Tran Type

**Total Count For Report:** 72



# Officials Committee Report to the NCS Board of Directors 1/06/18

# Total Officials 6% Goal



#### As of 12/31/17: 620 "registered" officials

- -530 holding at least one certification
- -116 Apprentice ST or AO officials (NEW)
- -90 Officials registered, did BG check, and APT and no deck sessions
- -10 officials with 100+ Sessions (Gold Badge) [8 multi-year officials]
- -53 officials with 50+ Sessions (back pack)

#### As of 1/3/18: 501 registered officials

-424 holding at least one certification









#### Clinics

|                | 2015 | 2016 | 2017 |
|----------------|------|------|------|
| Stroke & Turn  | 19   | 14   | 17   |
| Admin Official | 9    | 7    | 9    |
| Starter        | 9    | 6    | 4    |
| Referee        | 4    | 4    | 4    |
| Open Water     | 2    | 1    | 2    |

#### **OQM's** Mentoring to National Certifications



#### **Current Initiatives of the NCS Officials Committee: January, 2018**

- 1 Focus Clinic efforts with teams at zero or low officiating base (Far East and far West)
- 2 Starter clinics and advancing strategies (need more at Invite Meets)
- 3 Continue 6 plus Non-champ OQM's (on target)
- 4 Continue Recognition of high session officials (50 plus) Last year was 75 plus)
- 5 CJ training/Certification Policy moving to development of criteria an